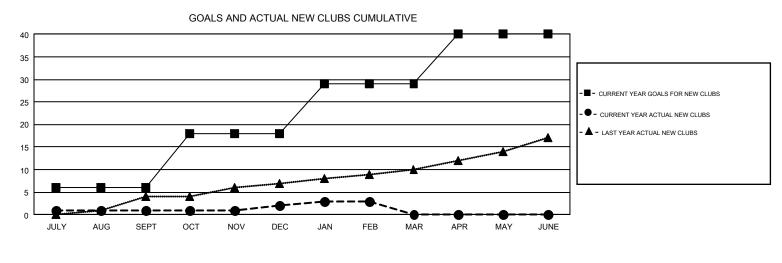

## GMT: STEVE ANTON

REPORT DOES NOT INCLUDE CLUBS IN UNDISTRICTED AREAS.

| Clubs<br>RESULTS FOR 2017-2018 |    |   |    | Members<br>RESULTS FOR 2017-2018 |     |     |       |  |
|--------------------------------|----|---|----|----------------------------------|-----|-----|-------|--|
|                                |    |   |    |                                  |     |     |       |  |
| JULY/AUG/SEPT                  | 6  | 1 | 8  | JULY/AUG/SEPT                    | 243 | 796 | 1,357 |  |
| OCT/NOV/DEC                    | 12 | 1 | 21 | OCT/NOV/DEC                      | 261 | 864 | 1,251 |  |
| JAN/FEB/MAR                    | 11 | 1 | 6  | JAN/FEB/MAR                      | 362 | 608 | 809   |  |
| APR/MAY/JUNE                   | 11 | 0 | 0  | APR/MAY/JUNE                     | 206 | 0   | 0     |  |